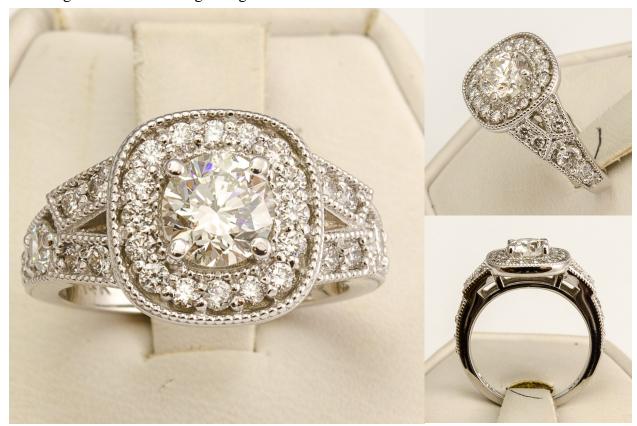

## **Description of Articles**

A ladies 14k white gold custom cad-cam design cushion halo, contains 16 round brilliant cut diamonds averaging .015cts. Total weight .24cts. Shoulders contain 16 round brilliant diamonds to total .28cts, total weight .52cts. GIA grades G-H color and VS2-SI1 clarity. Containing a center set round brilliant cut diamond measuring 6.23mm x 5.92mm x 3.82mm. Estimated to weigh .85cts. GIA grades I color and SI2 clarity. GIA inscribed #6187468454. Further description of the diamond is as follows:

Est. Table: 57%

Est. Depth: 59.5%

Symmetry: Fair

Est. Girdle: 1.5%

Polish: Very Good

Est. Crown: 15.5%

Cut: Very Good

Est. Pavilion: 44% Fluorescence: Slight Blue

Mounting is estimated to weigh 5.8 grams.

**Insurance Replacement Value: \$8,000**